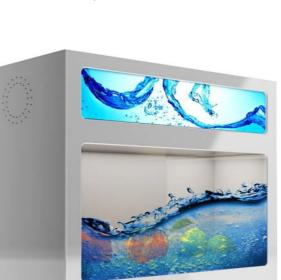

## ADVANTAGES Advantages specs. of our product.

Perspective View

DICODISPLAY Transparent LCD Product Series have a wide range of use in all industry areas as an efficient tool for delivering information and communication. These panels can be applied to show windows, outdoor billboards, and in showcase events.