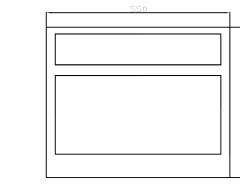

## DIMENSIONS

#### Exect dimenstions of our product.

▲ Front View

- > Top: 21.5" Stretched TFT LCD Display
- > Bottom : 21.5" Transparent TFT LCD Display
- > Resolution : FHD(Top : 1,920 X 360, Bottom : 1,920 X 1,080 )
- > Industrial Grade Metal Cabinet
- > Auto Media USB Play
- > Input Signal : USB 1 / USB 2