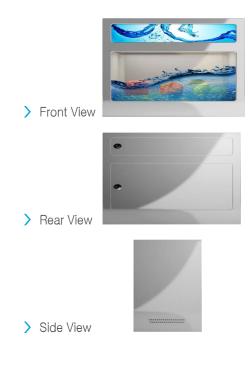

|
|                              |                       | 100V ~ 240V                       |                                                                                      |
| Circumstance                 | Operating Temperature | 0°C ~ 70°C                        |                                                                                      |
|                              | Storage Temperature   | ℃ ~ 3°08 ~ 3°0                    |                                                                                      |
|                              |                       |                                   |                                                                                      |



🔨 Top View



### DICODISPLAY



| Ø |  |
|---|--|
| ¢ |  |
|   |  |

∧ Side View